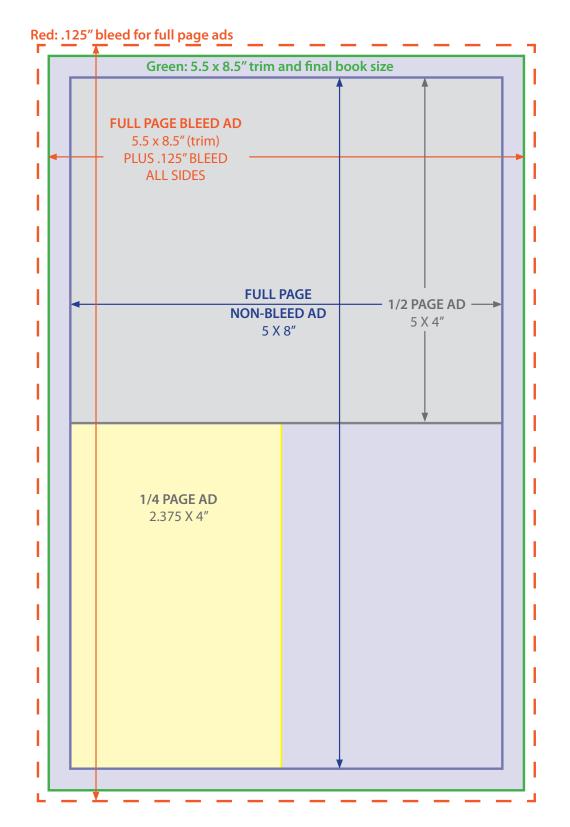

## ADVERTISEMENT OPTIONS

| All ads due Nov. 15 • all ads are full-color, cmyk ads<br>For Half and Full Page Ads, the price also includes placement of your logo and link on<br>our website advertisers page for even more exposure. |              |                                                                                                                                            |  |  |
|----------------------------------------------------------------------------------------------------------------------------------------------------------------------------------------------------------|--------------|--------------------------------------------------------------------------------------------------------------------------------------------|--|--|
| • Cover Ads                                                                                                                                                                                              | □ \$500      | Back Cover (5 <sup>1</sup> / <sub>2</sub> x 8 <sup>1</sup> / <sub>2</sub> " trim, allow <sup>1</sup> / <sub>8</sub> " all sides for bleed) |  |  |
|                                                                                                                                                                                                          | □\$400       | Inside Front Cover (5½ x 8½" trim, allow ½" all sides for bleed)                                                                           |  |  |
|                                                                                                                                                                                                          | □ \$350      | Inside Back Cover (5½ x 8½" trim, allow ½" all sides for bleed)                                                                            |  |  |
| Inside pages                                                                                                                                                                                             |              |                                                                                                                                            |  |  |
| • Inside Ads                                                                                                                                                                                             | □ \$250      | Full Page (5w x 8" non-bleed or $5\frac{1}{2} \times 8\frac{1}{2}$ " with $\frac{1}{8}$ " bleed all sides)                                 |  |  |
|                                                                                                                                                                                                          | □ \$175      | Half Page (5w x 4")                                                                                                                        |  |  |
|                                                                                                                                                                                                          | □ \$125      | Quarter Page (2¾w x 4")                                                                                                                    |  |  |
|                                                                                                                                                                                                          | □ \$75       | Business Card Size (3½w x 2")                                                                                                              |  |  |
| Prices are                                                                                                                                                                                               | based on PDF | electronic files supplied by advertiser. Additional charges to create or recreate ad.                                                      |  |  |

## AD SIZES