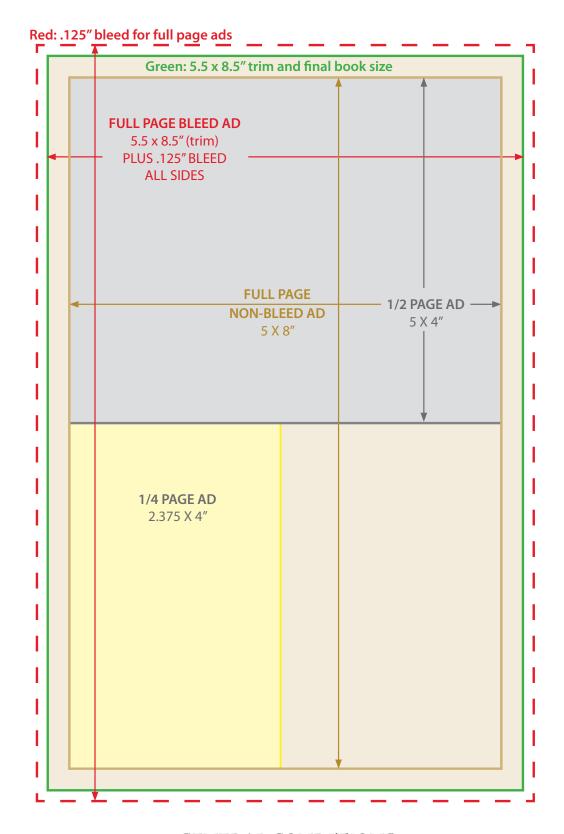

### ADVERTISEMENT OPTIONS

| All ads due May 6 + all ads are full-color, cmyk ads For Half and Full Page Ads, the price also includes placement of your logo and link on our website advertisers page for even more exposure. |                    |                                                                                                                               |  |  |  |
|--------------------------------------------------------------------------------------------------------------------------------------------------------------------------------------------------|--------------------|-------------------------------------------------------------------------------------------------------------------------------|--|--|--|
| • Cover Ads                                                                                                                                                                                      | □ \$500<br>□ \$400 | Back Cover (5½ x 8½" trim, allow 1/8" all sides for bleed) Inside Front Cover (5½ x 8½" trim, allow 1/8" all sides for bleed) |  |  |  |
|                                                                                                                                                                                                  | □ \$350            | Inside Back Cover $(5\frac{1}{2} \times 8\frac{1}{2})^n$ trim, allow $\frac{1}{8}$ all sides for bleed)                       |  |  |  |
| Inside pages                                                                                                                                                                                     |                    |                                                                                                                               |  |  |  |
| • Inside Ads                                                                                                                                                                                     | □ \$250            | Full Page (5w x 8" non-bleed or 5½ x 8½" with 1/8" bleed all sides)                                                           |  |  |  |
|                                                                                                                                                                                                  | □ \$175            | Half Page (5w x 4")                                                                                                           |  |  |  |
|                                                                                                                                                                                                  | □ \$125            | Quarter Page (23/8 w x 4")                                                                                                    |  |  |  |
|                                                                                                                                                                                                  | □ \$75             | Business Card Size (3½w x 2")                                                                                                 |  |  |  |
| Prices are based on PDF electronic files supplied by advertiser. Additional charges to create or recreate ad.                                                                                    |                    |                                                                                                                               |  |  |  |

# **AD SIZES**